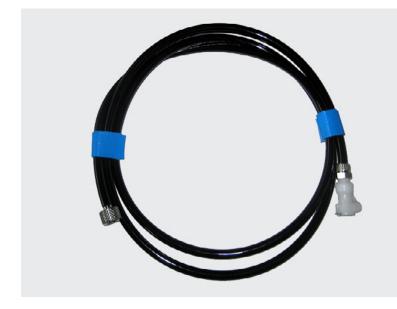

# Deck Purge Box Hose (Black)

**DPB-118** 

The Deck Purge Box Hose (Black) is the standard vacuum hose used to connect the Deck Purge Box (DPB-107) to all Global Ocean Design Self-Sealing Purge Ports.

#### **Key Features:**

- 6-ft in length
- Compatible with all
  Global Ocean Design
  Self-Sealing Purge Ports

#### Notes:

 One Deck Purge Box Hose (Black) is included with the Global Ocean Design Deck Purge Box (DPB-107) (sold separately).