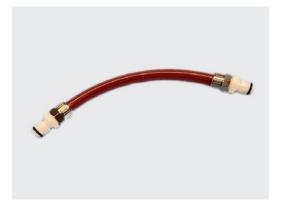

## Exhaust Hose Adapter (Red) DPB-213

The Exhaust Hose Adapter (Red) connects to the Global Ocean Design Deck Purge Box to provide a max 5psi positive pressure to assist with end cap removal. One end connects to the Deck Purge Box Hose (Black) or (Blue), the other end connects to the Deck Purge Box's exhaust port.