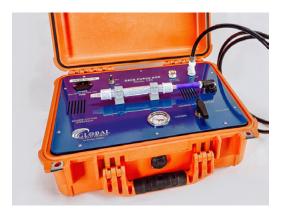

## Deck Purge Box DPB-107

The patented Deck Purge Box dynamically removes moisture vapor from undersea housings and provides a vacuum leak test to check seal integrity.