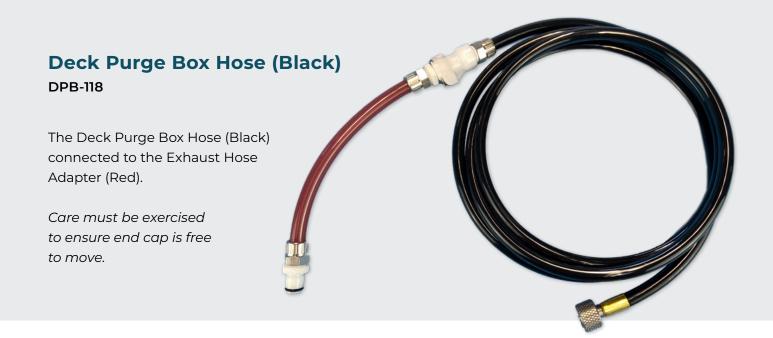

# Deck Purge Box Hose (Black)

**DPB-118** 

The Deck Purge Box Hose (Black) is the standard vacuum hose used to connect the Deck Purge Box (DPB-107) to all Global Ocean Design Self-Sealing Purge Ports.

## Exhaust Hose Adapter (Red) DPB-213

The Exhaust Hose Adapter (Red) connects to the Global Ocean Design Deck Purge Box to provide a max 5psi positive pressure to assist with end cap removal. One end connects to the Deck Purge Box Hose (Black) or (Blue), the other end connects to the Deck Purge Box's exhaust port.